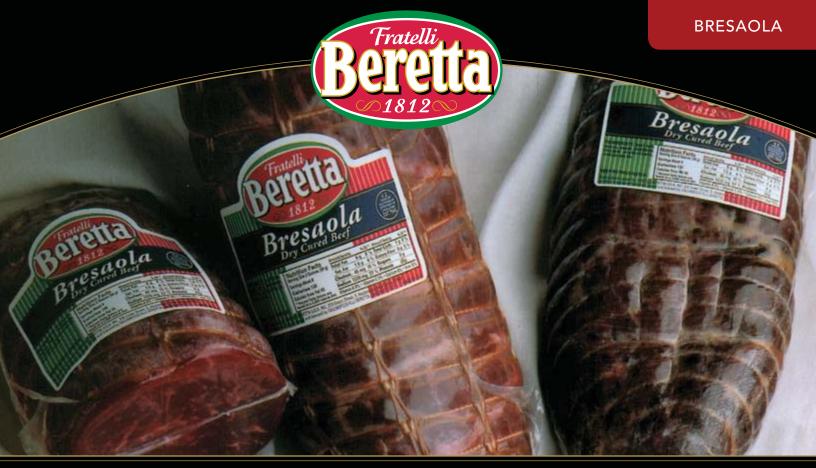

## Bresaola

Unique specialty of the Italian tradition made from selected beef cuts carefully salted, flavored and slowly dry-cured, under strict Quality Control and USDA standards. is Beretta Bresaola characterized by its exceptional leanness, and nutritional tenderness value. Traditional recipes and constant production controls the ensure quality and the characteristics the original Italian of Bresaola.

| Specifications: | Random Weight - Bresaola Cut VP |             |         |
|-----------------|---------------------------------|-------------|---------|
| Case quantity   | 4                               | Cu.         | 0.41    |
| Product weight  | 2.5 lbs RW                      | Case weight | 10 lbs  |
| CASE dimensions | 10½ x 15½ x 4¾                  | Ti/hi       | 10 x 12 |
| Item ID:        | 140115                          |             |         |

| Specifications: | Random Weight - Bresaola Whole VP |             |         |
|-----------------|-----------------------------------|-------------|---------|
| Case quantity   | 3                                 | Cu.         | 0.41    |
| Product weight  | 3.5 lbs RW                        | Case weight | 11 lbs  |
| CASE dimensions | 10½ x 15½ x 4¾                    | Ti/hi       | 10 x 12 |
| Item ID:        | 140105                            |             |         |