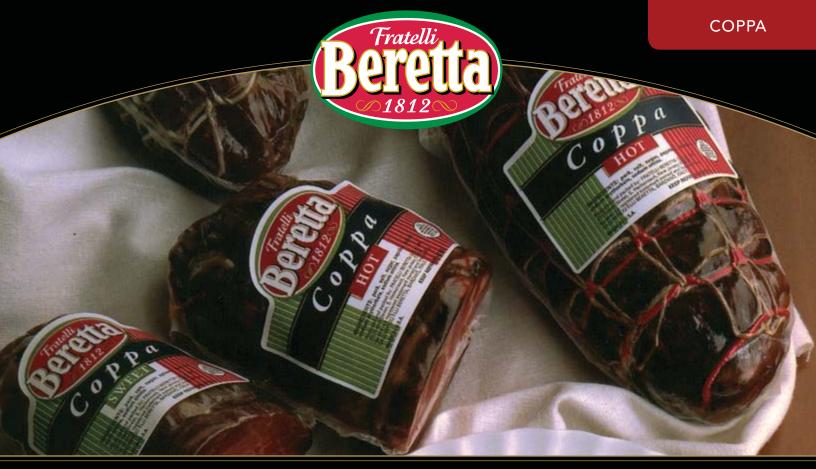

## Coppa

**Specifications:** 

Very famous Delicatessen specialty typical of the Italian tradition, characterized by its tenderness and a special flavor. Beretta Coppa is made from first choice carefully salted and shoulder butt, flavored and slowly dry-cured, under strict Quality Control and USDA standards. **Traditional recipes and constant production** controls ensure the quality and the characteristics of the original Italian Coppa.

| Case quantity Product weight CASE dimensions Item ID: | 4<br>2.5 lbs RW<br>10½ x 15½ x 4¾<br>140305 | Cu.<br>Case weight<br>Ti/hi | 0.41<br>10 lbs<br>10 x12  |
|-------------------------------------------------------|---------------------------------------------|-----------------------------|---------------------------|
| Specifications:                                       | Random Weight - Copp                        | a Hot VP                    |                           |
| Case quantity Product weight CASE dimensions Item ID: | 4<br>2.5 lbs RW<br>10½ x 15½ x 4¾<br>140405 | Cu.<br>Case weight<br>Ti/hi | 0.41<br>10 lbs<br>10 x 12 |
| Specifications:                                       | Random Weight - Copp                        | a Sweet Cut VP              |                           |
| Case quantity Product weight CASE dimensions Item ID: | 8<br>1.5 lbs RW<br>10½ x 15½ x 4¾<br>140315 | Cu.<br>Case weight<br>Ti/hi | 0.41<br>10 lbs<br>10 x 12 |
| Specifications:                                       | Random Weight - Copp                        | a Hot Cut VP                |                           |
| Case quantity Product weight CASE dimensions Item ID: | 8<br>1.5 lbs RW<br>10½ x 15½ x 4¾<br>140415 | Cu.<br>Case weight<br>Ti/hi | 0.41<br>10 lbs<br>10 x 12 |

Random Weight - Coppa Sweet VP

Quality is a Family Tradition